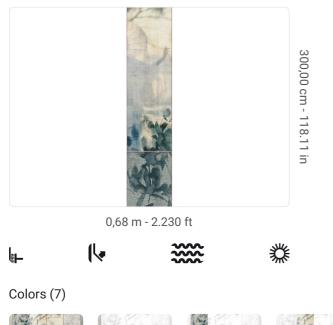

## **Technical specifications**

SKU Width Length Composition Sold by Match Vertical repeat Fire rating Strippability Paste Washability 40974 0,68 m - 2.230 ft 3,00 m - 9.84 ft VINYL PANEL - CM 68 L X 300 H NO REPETITION 300,00 cm - 118.11 in B-S2,D0 STRIPPABLE PASTE THE WALL EXTRA WASHABLE