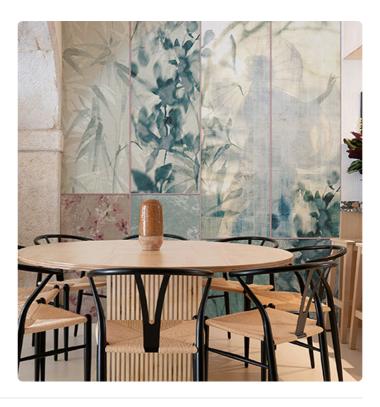

## Description

JV 202 Murals Decor collection offers a wide selection of decorative murals to furnish and give the environment a unique atmosphere and personalized style. A proposal full of new subjects that adopts a breakdown system that is a cornerstone of the collection, for ease of choice and application. Elegant tatami that juxtaposes floral images and transports to an oriental garden from which the image of a female figure can be glimpsed in half-light. Sumi brings a touch of brightness to rooms and creates a relaxing and harmonious atmosphere.