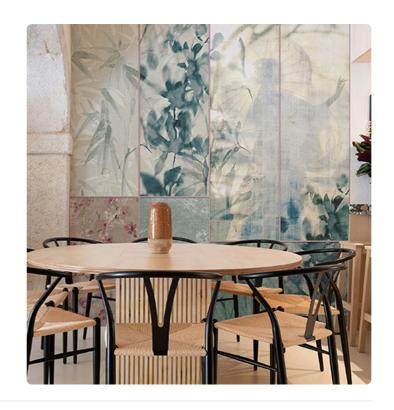

## Description

JV 202 Murals Decor collection offers a wide selection of decorative murals to furnish and give the environment a unique atmosphere and personalized style. A proposal full of new subjects that adopts a breakdown system that is a cornerstone of the collection, for ease of choice and application. Elegant tatami that juxtaposes floral images and transports to an oriental garden from which the image of a female figure can be glimpsed in half-light. Sumi brings a touch of brightness to rooms and creates a relaxing and harmonious atmosphere.