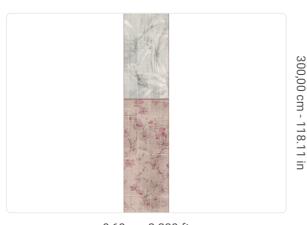

0,68 m - 2.230 ft

. (

## Technical specifications

SKU
Width
Length
Composition
Sold by
Match
Vertical repeat
Fire rating
Strippability

Paste Washability 40975

0,68 m - 2.230 ft 3,00 m - 9.84 ft VINYI

VIINYL

PANEL - CM 68 L X 300 H NO REPETITION

300,00 cm - 118.11 in B-S2,D0 STRIPPABLE PASTE THE WALL

EXTRA WASHABLE

Colors (7)

40971

40972

40973

40974

409/5