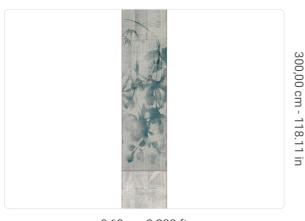

0,68 m - 2.230 ft

## Technical specifications

SKU Width Length Composition Sold by Match Vertical repeat Fire rating Strippability Paste

Washability

40976 0,68 m - 2.230 ft 3,00 m - 9.84 ft VINYI PANEL - CM 68 L X 300 H NO REPETITION 300,00 cm - 118.11 in B-S2,D0 STRIPPABLE PASTE THE WALL EXTRA WASHABLE