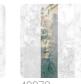

## Description

JV 202 Murals Decor collection offers a wide selection of decorative murals to furnish and give the environment a unique atmosphere and personalized style. A proposal full of new subjects that adopts a breakdown system that is a cornerstone of the collection, for ease of choice and application. Elegant tatami that juxtaposes floral images and transports to an oriental garden from which the image of a female figure can be glimpsed in half-light. Sumi brings a touch of brightness to rooms and creates a relaxing and harmonious atmosphere.

## Technical specifications

SKU Width Length Composition Sold by Match Vertical repeat Fire rating Strippability Paste

Washability

40976 0,68 m - 2.230 ft 3,00 m - 9.84 ft VINYI PANEL - CM 68 L X 300 H NO REPETITION 300,00 cm - 118.11 in B-S2,D0 STRIPPABLE PASTE THE WALL EXTRA WASHABLE