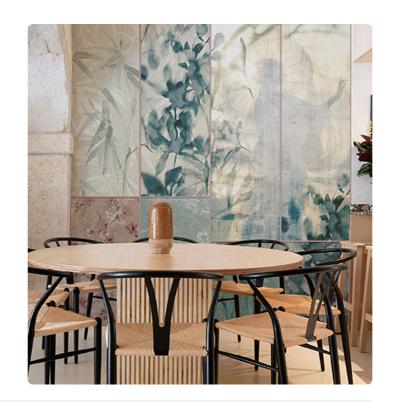

## Description

JV 202 Murals Decor collection offers a wide selection of decorative murals to furnish and give the environment a unique atmosphere and personalized style. A proposal full of new subjects that adopts a breakdown system that is a cornerstone of the collection, for ease of choice and application. Elegant tatami that juxtaposes floral images and transports to an oriental garden from which the image of a female figure can be glimpsed in half-light. Sumi brings a touch of brightness to rooms and creates a relaxing and harmonious atmosphere.