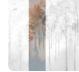

## Description

JV 202 Murals Decor collection offers a wide selection of decorative murals to furnish and give the environment a unique atmosphere and personalized style. A proposal full of new subjects that adopts a breakdown system that is a cornerstone of the collection, for ease of choice and application. Enchanted forest, surrounded by fog, representing birch trees with an autumn foliage. Maples, offered in different color variations, infuses rooms with warmth and, in the silver-based variant, illuminates the wall.