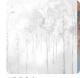

## Description

JV 202 Murals Decor collection offers a wide selection of decorative murals to furnish and give the environment a unique atmosphere and personalized style. A proposal full of new subjects that adopts a breakdown system that is a cornerstone of the collection, for ease of choice and application. Enchanted forest, surrounded by fog, representing birch trees with an autumn foliage. Maples, offered in different color variations, infuses rooms with warmth and, in the silver-based variant, illuminates the wall.