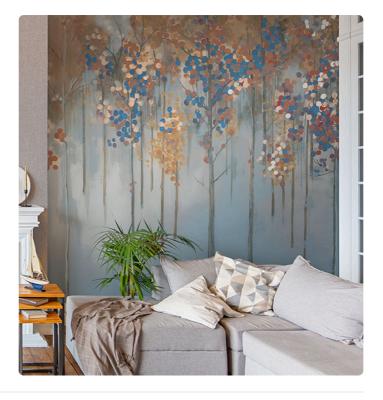

## Description

JV 202 Murals Decor collection offers a wide selection of decorative murals to furnish and give the environment a unique atmosphere and personalized style. A proposal full of new subjects that adopts a breakdown system that is a cornerstone of the collection, for ease of choice and application. Enchanted forest, surrounded by fog, representing birch trees with an autumn foliage. Maples, offered in different color variations, infuses rooms with warmth and, in the silver-based variant, illuminates the wall.