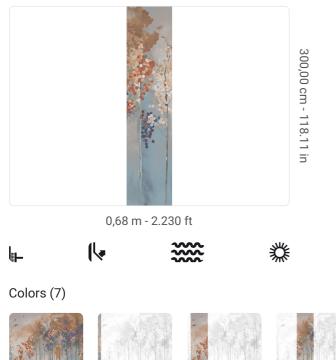

## **Technical specifications**

SKU Width Length Composition Sold by Match Vertical repeat Fire rating Strippability Paste Washability

40981 0,68 m - 2.230 ft 3,00 m - 9.84 ft METALLIZED VINYL PANEL - CM 68 L X 300 H NO REPETITION 300,00 cm - 118.11 in B-S2,D0 STRIPPABLE PASTE THE WALL EXTRA WASHABLE