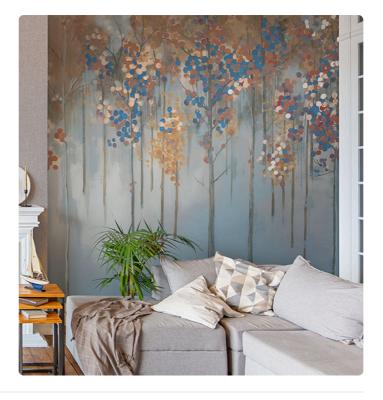

## MAPLES BLUE

Collection JV 202 MURALS DECOR

## JV 202 Murals Decor collection offers a wide selection of

Description

decorative murals to furnish and give the environment a unique atmosphere and personalized style. A proposal full of new subjects that adopts a breakdown system that is a cornerstone of the collection, for ease of choice and application. Enchanted forest, surrounded by fog, representing birch trees with an autumn foliage. Maples, offered in different color variations, infuses rooms with warmth and, in the silver-based variant, illuminates the wall.