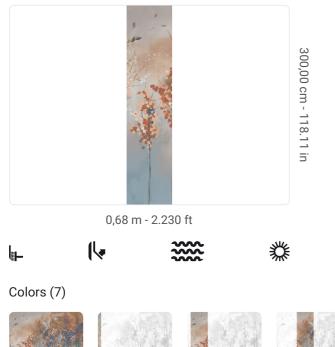

## **Technical specifications**

SKU Width Length Composition Sold by Match Vertical repeat Fire rating Strippability Paste Washability

40982 0,68 m - 2.230 ft 3,00 m - 9.84 ft METALLIZED VINYL PANEL - CM 68 L X 300 H NO REPETITION 300,00 cm - 118.11 in B-S2,D0 STRIPPABLE PASTE THE WALL EXTRA WASHABLE