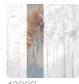

## MAPLES BLUE

Collection JV 202 MURALS DECOR

JV 202 Murals Decor collection offers a wide selection of decorative murals to furnish and give the environment a unique atmosphere and personalized style. A proposal full of new subjects that adopts a breakdown system that is a cornerstone of the collection, for ease of choice and application. Enchanted forest, surrounded by fog, representing birch trees with an autumn foliage. Maples, offered in different color variations, infuses rooms with warmth and, in the silver-based variant, illuminates the wall.