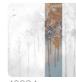

## MAPLES BLUE

Collection JV 202 MURALS DECOR

JV 202 Murals Decor collection offers a wide selection of decorative murals to furnish and give the environment a unique atmosphere and personalized style. A proposal full of new subjects that adopts a breakdown system that is a cornerstone of the collection, for ease of choice and application. Enchanted forest, surrounded by fog, representing birch trees with an autumn foliage. Maples, offered in different color variations, infuses rooms with warmth and, in the silver-based variant, illuminates the wall.