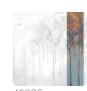

## MAPLES BLUE

Collection JV 202 MURALS DECOR

JV 202 Murals Decor collection offers a wide selection of decorative murals to furnish and give the environment a unique atmosphere and personalized style. A proposal full of new subjects that adopts a breakdown system that is a cornerstone of the collection, for ease of choice and application. Enchanted forest, surrounded by fog, representing birch trees with an autumn foliage. Maples, offered in different color variations, infuses rooms with warmth and, in the silver-based variant, illuminates the wall.