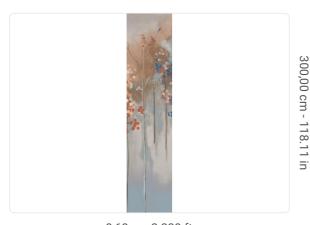

0,68 m - 2.230 ft

## Technical specifications

SKU Width Length Composition Sold by Match Vertical repeat Fire rating Strippability Paste Washability

40983 0,68 m - 2.230 ft 3,00 m - 9.84 ft METALLIZED VINYL PANEL - CM 68 L X 300 H NO REPETITION 300,00 cm - 118.11 in B-S2,D0 STRIPPABLE PASTE THE WALL EXTRA WASHABLE