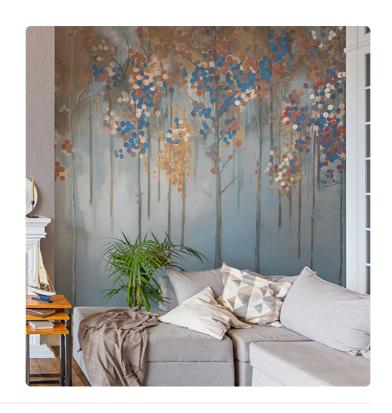

## MAPLES BLUE

Collection JV 202 MURALS DECOR

JV 202 Murals Decor collection offers a wide selection of decorative murals to furnish and give the environment a unique atmosphere and personalized style. A proposal full of new subjects that adopts a breakdown system that is a cornerstone of the collection, for ease of choice and application. Enchanted forest, surrounded by fog, representing birch trees with an autumn foliage. Maples, offered in different color variations, infuses rooms with warmth and, in the silver-based variant, illuminates the wall.