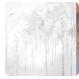

## MAPLES BLUE

Collection JV 202 MURALS DECOR

JV 202 Murals Decor collection offers a wide selection of decorative murals to furnish and give the environment a unique atmosphere and personalized style. A proposal full of new subjects that adopts a breakdown system that is a cornerstone of the collection, for ease of choice and application. Enchanted forest, surrounded by fog, representing birch trees with an autumn foliage. Maples, offered in different color variations, infuses rooms with warmth and, in the silver-based variant, illuminates the wall.