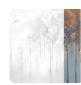

## MAPLES BLUE

Collection JV 202 MURALS DECOR

JV 202 Murals Decor collection offers a wide selection of decorative murals to furnish and give the environment a unique atmosphere and personalized style. A proposal full of new subjects that adopts a breakdown system that is a cornerstone of the collection, for ease of choice and application. Enchanted forest, surrounded by fog, representing birch trees with an autumn foliage. Maples, offered in different color variations, infuses rooms with warmth and, in the silver-based variant, illuminates the wall.