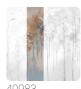

## MAPLES BLUE

Collection JV 202 MURALS DECOR

JV 202 Murals Decor collection offers a wide selection of decorative murals to furnish and give the environment a unique atmosphere and personalized style. A proposal full of new subjects that adopts a breakdown system that is a cornerstone of the collection, for ease of choice and application. Enchanted forest, surrounded by fog, representing birch trees with an autumn foliage. Maples, offered in different color variations, infuses rooms with warmth and, in the silver-based variant, illuminates the wall.