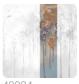

## MAPLES BLUE

Collection JV 202 MURALS DECOR

JV 202 Murals Decor collection offers a wide selection of decorative murals to furnish and give the environment a unique atmosphere and personalized style. A proposal full of new subjects that adopts a breakdown system that is a cornerstone of the collection, for ease of choice and application. Enchanted forest, surrounded by fog, representing birch trees with an autumn foliage. Maples, offered in different color variations, infuses rooms with warmth and, in the silver-based variant, illuminates the wall.