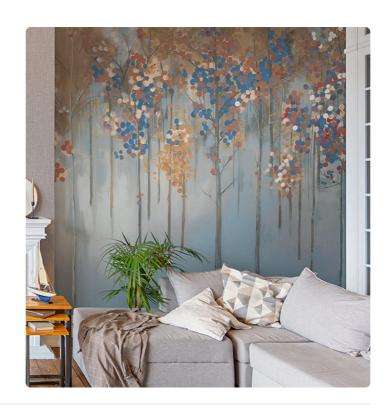

## MAPLES BLUE

Collection JV 202 MURALS DECOR

JV 202 Murals Decor collection offers a wide selection of decorative murals to furnish and give the environment a unique atmosphere and personalized style. A proposal full of new subjects that adopts a breakdown system that is a cornerstone of the collection, for ease of choice and application. Enchanted forest, surrounded by fog, representing birch trees with an autumn foliage. Maples, offered in different color variations, infuses rooms with warmth and, in the silver-based variant, illuminates the wall.