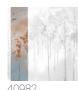

## MAPLES BLUE

Collection JV 202 MURALS DECOR

JV 202 Murals Decor collection offers a wide selection of decorative murals to furnish and give the environment a unique atmosphere and personalized style. A proposal full of new subjects that adopts a breakdown system that is a cornerstone of the collection, for ease of choice and application. Enchanted forest, surrounded by fog, representing birch trees with an autumn foliage. Maples, offered in different color variations, infuses rooms with warmth and, in the silver-based variant, illuminates the wall.