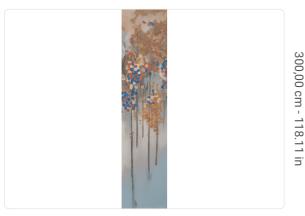

0,68 m - 2.230 ft

## Technical specifications

SKU Width Length Composition Sold by Match Vertical repeat Fire rating Strippability Paste Washability

40984 0,68 m - 2.230 ft 3,00 m - 9.84 ft METALLIZED VINYL PANEL - CM 68 L X 300 H NO REPETITION 300,00 cm - 118.11 in B-S2,D0 STRIPPABLE PASTE THE WALL EXTRA WASHABLE