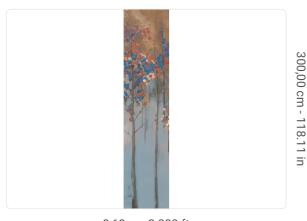

0,68 m - 2.230 ft

## Technical specifications

SKU Width Length Composition Sold by Match Vertical repeat Fire rating Strippability Paste Washability

40985 0,68 m - 2.230 ft 3,00 m - 9.84 ft METALLIZED VINYL PANEL - CM 68 L X 300 H NO REPETITION 300,00 cm - 118.11 in B-S2,D0 STRIPPABLE PASTE THE WALL EXTRA WASHABLE