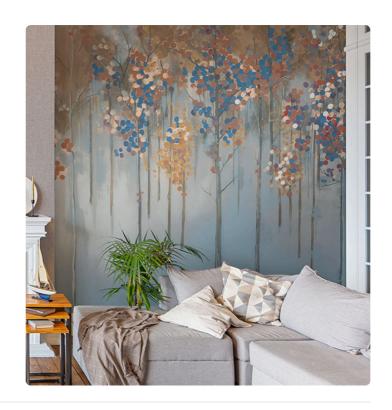

## MAPLES BLUE

Collection JV 202 MURALS DECOR

JV 202 Murals Decor collection offers a wide selection of decorative murals to furnish and give the environment a unique atmosphere and personalized style. A proposal full of new subjects that adopts a breakdown system that is a cornerstone of the collection, for ease of choice and application. Enchanted forest, surrounded by fog, representing birch trees with an autumn foliage. Maples, offered in different color variations, infuses rooms with warmth and, in the silver-based variant, illuminates the wall.