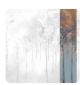

## MAPLES BLUE

Collection JV 202 MURALS DECOR

JV 202 Murals Decor collection offers a wide selection of decorative murals to furnish and give the environment a unique atmosphere and personalized style. A proposal full of new subjects that adopts a breakdown system that is a cornerstone of the collection, for ease of choice and application. Enchanted forest, surrounded by fog, representing birch trees with an autumn foliage. Maples, offered in different color variations, infuses rooms with warmth and, in the silver-based variant, illuminates the wall.