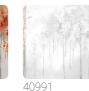

## MAPLES AUTUMN

Collection JV 202 MURALS DECOR

## Description

JV 202 Murals Decor collection offers a wide selection of decorative murals to furnish and give the environment a unique atmosphere and personalized style. A proposal full of new subjects that adopts a breakdown system that is a cornerstone of the collection, for ease of choice and application. Enchanted forest, surrounded by fog, representing birch trees with an autumn foliage. Maples, offered in different color variations, infuses rooms with warmth and, in the silver-based variant, illuminates the wall.