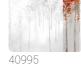

## Description

JV 202 Murals Decor collection offers a wide selection of decorative murals to furnish and give the environment a unique atmosphere and personalized style. A proposal full of new subjects that adopts a breakdown system that is a cornerstone of the collection, for ease of choice and application. Enchanted forest, surrounded by fog, representing birch trees with an autumn foliage. Maples, offered in different color variations, infuses rooms with warmth and, in the silver-based variant, illuminates the wall.