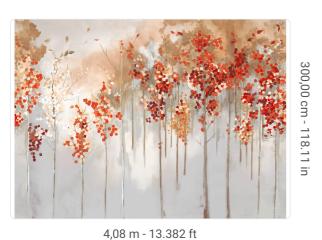

## Technical specifications

SKU Width Length Composition Sold by Repeat Match Vertical repeat Fire rating Strippability Paste Washability 40990 4,08 m - 13.382 ft 3,00 m - 9.84 ft VINYL PANEL - CM 408 L X 300 H 300,00 cm - 118.11 in REPEATABLE 300,00 cm - 118.11 in B-S2,D0 STRIPPABLE PASTE THE WALL EXTRA WASHABLE