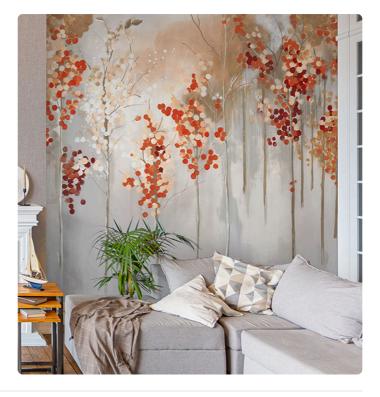

## Description

JV 202 Murals Decor collection offers a wide selection of decorative murals to furnish and give the environment a unique atmosphere and personalized style. A proposal full of new subjects that adopts a breakdown system that is a cornerstone of the collection, for ease of choice and application. Enchanted forest, surrounded by fog, representing birch trees with an autumn foliage. Maples, offered in different color variations, infuses rooms with warmth and, in the silver-based variant, illuminates the wall.