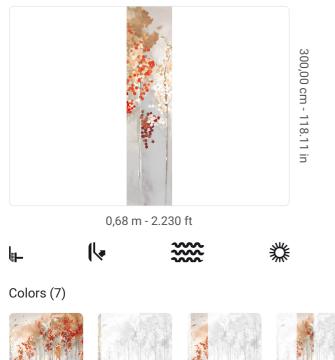

## **Technical specifications**

SKU Width Length Composition Sold by Match Vertical repeat Fire rating Strippability Paste Washability

40991 0,68 m - 2.230 ft 3,00 m - 9.84 ft VINYI PANEL - CM 68 L X 300 H NO REPETITION 300,00 cm - 118.11 in B-S2,D0 STRIPPABLE PASTE THE WALL EXTRA WASHABLE