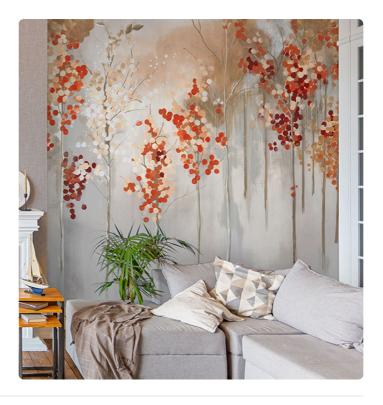

## MAPLES AUTUMN

Collection JV 202 MURALS DECOR

## JV 202 Murals Decor collection offers a wide selection of

Description

decorative murals to furnish and give the environment a unique atmosphere and personalized style. A proposal full of new subjects that adopts a breakdown system that is a cornerstone of the collection, for ease of choice and application. Enchanted forest, surrounded by fog, representing birch trees with an autumn foliage. Maples, offered in different color variations, infuses rooms with warmth and, in the silver-based variant, illuminates the wall.