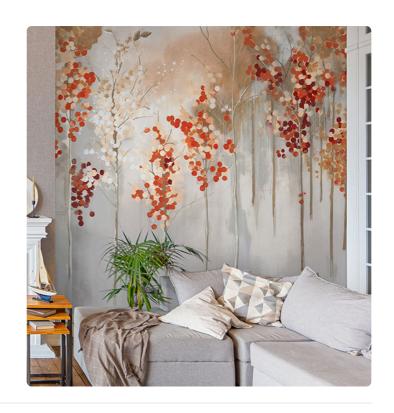

## MAPLES AUTUMN

Collection JV 202 MURALS DECOR

JV 202 Murals Decor collection offers a wide selection of decorative murals to furnish and give the environment a unique atmosphere and personalized style. A proposal full of new subjects that adopts a breakdown system that is a cornerstone of the collection, for ease of choice and application. Enchanted forest, surrounded by fog, representing birch trees with an autumn foliage. Maples, offered in different color variations, infuses rooms with warmth and, in the silver-based variant, illuminates the wall.