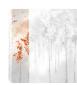

## MAPLES AUTUMN

Collection JV 202 MURALS DECOR

JV 202 Murals Decor collection offers a wide selection of decorative murals to furnish and give the environment a unique atmosphere and personalized style. A proposal full of new subjects that adopts a breakdown system that is a cornerstone of the collection, for ease of choice and application. Enchanted forest, surrounded by fog, representing birch trees with an autumn foliage. Maples, offered in different color variations, infuses rooms with warmth and, in the silver-based variant, illuminates the wall.