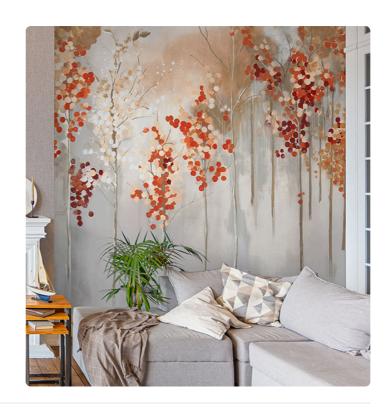

## MAPLES AUTUMN

Collection JV 202 MURALS DECOR

JV 202 Murals Decor collection offers a wide selection of decorative murals to furnish and give the environment a unique atmosphere and personalized style. A proposal full of new subjects that adopts a breakdown system that is a cornerstone of the collection, for ease of choice and application. Enchanted forest, surrounded by fog, representing birch trees with an autumn foliage. Maples, offered in different color variations, infuses rooms with warmth and, in the silver-based variant, illuminates the wall.