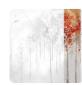

## MAPLES AUTUMN

Collection JV 202 MURALS DECOR

JV 202 Murals Decor collection offers a wide selection of decorative murals to furnish and give the environment a unique atmosphere and personalized style. A proposal full of new subjects that adopts a breakdown system that is a cornerstone of the collection, for ease of choice and application. Enchanted forest, surrounded by fog, representing birch trees with an autumn foliage. Maples, offered in different color variations, infuses rooms with warmth and, in the silver-based variant, illuminates the wall.