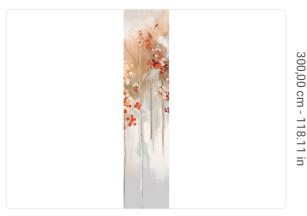

0,68 m - 2.230 ft

## Technical specifications

Width Length Composition Sold by Match Vertical repeat Fire rating Strippability Paste

Washability

SKU

40993 0,68 m - 2.230 ft 3,00 m - 9.84 ft VINYI PANEL - CM 68 L X 300 H NO REPETITION 300,00 cm - 118.11 in B-S2,D0 STRIPPABLE PASTE THE WALL EXTRA WASHABLE