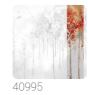

## MAPLES AUTUMN

Collection JV 202 MURALS DECOR

JV 202 Murals Decor collection offers a wide selection of decorative murals to furnish and give the environment a unique atmosphere and personalized style. A proposal full of new subjects that adopts a breakdown system that is a cornerstone of the collection, for ease of choice and application. Enchanted forest, surrounded by fog, representing birch trees with an autumn foliage. Maples, offered in different color variations, infuses rooms with warmth and, in the silver-based variant, illuminates the wall.

## Colors (7)