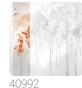

## MAPLES AUTUMN

Collection JV 202 MURALS DECOR

JV 202 Murals Decor collection offers a wide selection of decorative murals to furnish and give the environment a unique atmosphere and personalized style. A proposal full of new subjects that adopts a breakdown system that is a cornerstone of the collection, for ease of choice and application. Enchanted forest, surrounded by fog, representing birch trees with an autumn foliage. Maples, offered in different color variations, infuses rooms with warmth and, in the silver-based variant, illuminates the wall.

## Colors (7)