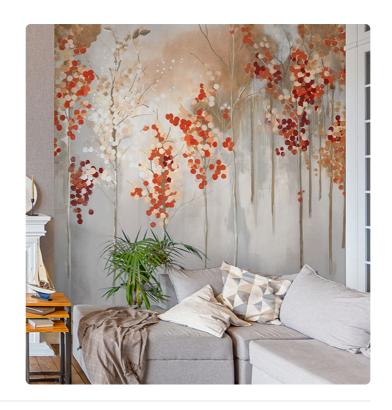

## MAPLES AUTUMN

Collection JV 202 MURALS DECOR

JV 202 Murals Decor collection offers a wide selection of decorative murals to furnish and give the environment a unique atmosphere and personalized style. A proposal full of new subjects that adopts a breakdown system that is a cornerstone of the collection, for ease of choice and application. Enchanted forest, surrounded by fog, representing birch trees with an autumn foliage. Maples, offered in different color variations, infuses rooms with warmth and, in the silver-based variant, illuminates the wall.

## Technical specifications

SKU Width Length Composition Sold by Match Vertical repeat Fire rating Strippability

Paste Washability 40994

0,68 m - 2.230 ft 3,00 m - 9.84 ft

VINYI

PANEL - CM 68 L X 300 H NO REPETITION

300,00 cm - 118.11 in B-S2,D0 STRIPPABLE PASTE THE WALL

EXTRA WASHABLE