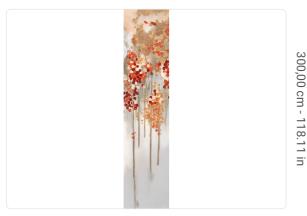

0,68 m - 2.230 ft

## Technical specifications

SKU Width Length Composition Sold by Match Vertical repeat Fire rating Strippability

Paste Washability 40994

0,68 m - 2.230 ft 3,00 m - 9.84 ft

VINYI

PANEL - CM 68 L X 300 H NO REPETITION

300,00 cm - 118.11 in B-S2,D0 STRIPPABLE PASTE THE WALL

EXTRA WASHABLE