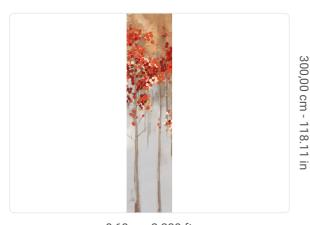

0,68 m - 2.230 ft

## Technical specifications

SKU Width Length Composition Sold by Match Vertical repeat Fire rating Strippability Paste

Washability

40995 0,68 m - 2.230 ft 3,00 m - 9.84 ft VINYI PANEL - CM 68 L X 300 H NO REPETITION 300,00 cm - 118.11 in B-S2,D0 STRIPPABLE PASTE THE WALL EXTRA WASHABLE