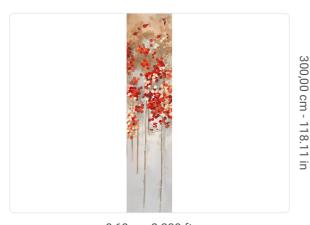

0,68 m - 2.230 ft

## Technical specifications

SKU Width Length Composition Sold by Match Vertical repeat Fire rating Strippability

Paste Washability 40996

0,68 m - 2.230 ft 3,00 m - 9.84 ft

VINYI

PANEL - CM 68 L X 300 H NO REPETITION

300,00 cm - 118.11 in B-S2,D0 STRIPPABLE PASTE THE WALL EXTRA WASHABLE