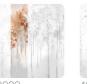

## MAPLES AUTUMN

Collection JV 202 MURALS DECOR

JV 202 Murals Decor collection offers a wide selection of decorative murals to furnish and give the environment a unique atmosphere and personalized style. A proposal full of new subjects that adopts a breakdown system that is a cornerstone of the collection, for ease of choice and application. Enchanted forest, surrounded by fog, representing birch trees with an autumn foliage. Maples, offered in different color variations, infuses rooms with warmth and, in the silver-based variant, illuminates the wall.

## Colors (7)