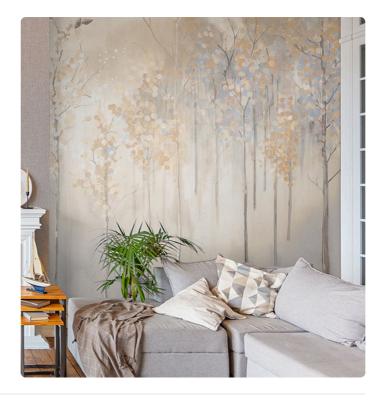

Description

JV 202 Murals Decor collection offers a wide selection of decorative murals to furnish and give the environment a unique atmosphere and personalized style. A proposal full of new subjects that adopts a breakdown system that is a cornerstone of the collection, for ease of choice and application. Enchanted forest, surrounded by fog, representing birch trees with an autumn foliage. Maples, offered in different color variations, infuses rooms with warmth and, in the silver-based variant, illuminates the wall.