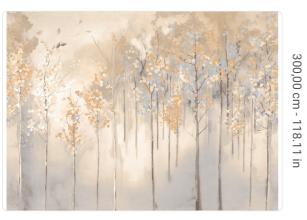

## **Technical specifications**

SKU Width Length Composition Sold by Repeat Match Vertical repeat Fire rating Strippability Paste Washability

41000 4,08 m - 13.382 ft 3,00 m - 9.84 ft VINYI PANEL - CM 408 L X 300 H 300,00 cm - 118.11 in REPEATABLE 300,00 cm - 118.11 in B-S2.D0 STRIPPABLE PASTE THE WALL EXTRA WASHABLE

Description

JV 202 Murals Decor collection offers a wide selection of decorative murals to furnish and give the environment a unique atmosphere and personalized style. A proposal full of new subjects that adopts a breakdown system that is a cornerstone of the collection, for ease of choice and application. Enchanted forest, surrounded by fog, representing birch trees with an autumn foliage. Maples, offered in different color variations, infuses rooms with warmth and, in the silver-based variant, illuminates the wall.