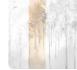

Description

JV 202 Murals Decor collection offers a wide selection of decorative murals to furnish and give the environment a unique atmosphere and personalized style. A proposal full of new subjects that adopts a breakdown system that is a cornerstone of the collection, for ease of choice and application. Enchanted forest, surrounded by fog, representing birch trees with an autumn foliage. Maples, offered in different color variations, infuses rooms with warmth and, in the silver-based variant, illuminates the wall.