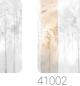

## **MAPLES WINTER**

Collection JV 202 MURALS DECOR

Description

JV 202 Murals Decor collection offers a wide selection of decorative murals to furnish and give the environment a unique atmosphere and personalized style. A proposal full of new subjects that adopts a breakdown system that is a cornerstone of the collection, for ease of choice and application. Enchanted forest, surrounded by fog, representing birch trees with an autumn foliage. Maples, offered in different color variations, infuses rooms with warmth and, in the silver-based variant, illuminates the wall.

4,08 m - 13.382 ft

++

Colors (7)

從

41003

41004

41005

41006