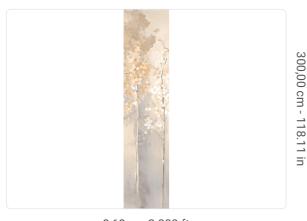

0,68 m - 2.230 ft

## Technical specifications

SKU Width Length Composition Sold by Match Vertical repeat Fire rating Strippability Paste

Washability

41001 0,68 m - 2.230 ft 3,00 m - 9.84 ft VINYI PANEL - CM 68 L X 300 H NO REPETITION 300,00 cm - 118.11 in B-S2,D0 STRIPPABLE PASTE THE WALL EXTRA WASHABLE