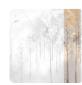

## MAPLES WINTER

Collection JV 202 MURALS DECOR

JV 202 Murals Decor collection offers a wide selection of decorative murals to furnish and give the environment a unique atmosphere and personalized style. A proposal full of new subjects that adopts a breakdown system that is a cornerstone of the collection, for ease of choice and application. Enchanted forest, surrounded by fog, representing birch trees with an autumn foliage. Maples, offered in different color variations, infuses rooms with warmth and, in the silver-based variant, illuminates the wall.