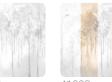

## MAPLES WINTER

Collection JV 202 MURALS DECOR

JV 202 Murals Decor collection offers a wide selection of decorative murals to furnish and give the environment a unique atmosphere and personalized style. A proposal full of new subjects that adopts a breakdown system that is a cornerstone of the collection, for ease of choice and application. Enchanted forest, surrounded by fog, representing birch trees with an autumn foliage. Maples, offered in different color variations, infuses rooms with warmth and, in the silver-based variant, illuminates the wall.