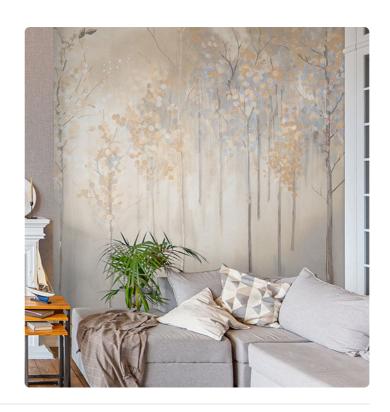

## MAPLES WINTER

Collection JV 202 MURALS DECOR

JV 202 Murals Decor collection offers a wide selection of decorative murals to furnish and give the environment a unique atmosphere and personalized style. A proposal full of new subjects that adopts a breakdown system that is a cornerstone of the collection, for ease of choice and application. Enchanted forest, surrounded by fog, representing birch trees with an autumn foliage. Maples, offered in different color variations, infuses rooms with warmth and, in the silver-based variant, illuminates the wall.