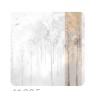

## MAPLES WINTER

Collection JV 202 MURALS DECOR

JV 202 Murals Decor collection offers a wide selection of decorative murals to furnish and give the environment a unique atmosphere and personalized style. A proposal full of new subjects that adopts a breakdown system that is a cornerstone of the collection, for ease of choice and application. Enchanted forest, surrounded by fog, representing birch trees with an autumn foliage. Maples, offered in different color variations, infuses rooms with warmth and, in the silver-based variant, illuminates the wall.

## Colors (7)

41001

41002

41003

41004

41005