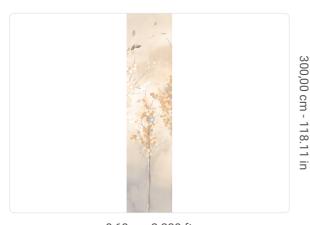

0,68 m - 2.230 ft

**-**

## Technical specifications

SKU
Width
Length
Composition
Sold by
Match
Vertical repeat
Fire rating
Strippability
Paste

Washability

41002
0,68 m - 2.230 ft
3,00 m - 9.84 ft
VINYL
PANEL - CM 68 L X 300 H
NO REPETITION
300,00 cm - 118.11 in
B-S2,D0
STRIPPABLE
PASTE THE WALL
EXTRA WASHABLE