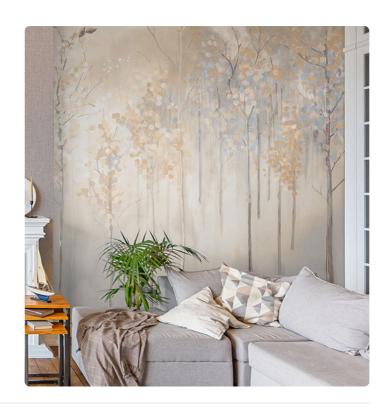

## MAPLES WINTER

Collection JV 202 MURALS DECOR

JV 202 Murals Decor collection offers a wide selection of decorative murals to furnish and give the environment a unique atmosphere and personalized style. A proposal full of new subjects that adopts a breakdown system that is a cornerstone of the collection, for ease of choice and application. Enchanted forest, surrounded by fog, representing birch trees with an autumn foliage. Maples, offered in different color variations, infuses rooms with warmth and, in the silver-based variant, illuminates the wall.