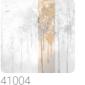

## Description

JV 202 Murals Decor collection offers a wide selection of decorative murals to furnish and give the environment a unique atmosphere and personalized style. A proposal full of new subjects that adopts a breakdown system that is a cornerstone of the collection, for ease of choice and application. Enchanted forest, surrounded by fog, representing birch trees with an autumn foliage. Maples, offered in different color variations, infuses rooms with warmth and, in the silver-based variant, illuminates the wall.

Fire rating

Strippability Paste

Washability

41004 0,68 m - 2.230 ft 3,00 m - 9.84 ft VINYI PANEL - CM 68 L X 300 H NO REPETITION 300,00 cm - 118.11 in B-S2,D0 STRIPPABLE PASTE THE WALL EXTRA WASHABLE