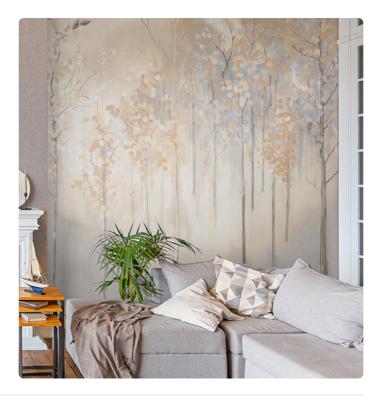

## Description

JV 202 Murals Decor collection offers a wide selection of decorative murals to furnish and give the environment a unique atmosphere and personalized style. A proposal full of new subjects that adopts a breakdown system that is a cornerstone of the collection, for ease of choice and application. Enchanted forest, surrounded by fog, representing birch trees with an autumn foliage. Maples, offered in different color variations, infuses rooms with warmth and, in the silver-based variant, illuminates the wall.