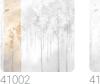

## Description

JV 202 Murals Decor collection offers a wide selection of decorative murals to furnish and give the environment a unique atmosphere and personalized style. A proposal full of new subjects that adopts a breakdown system that is a cornerstone of the collection, for ease of choice and application. Enchanted forest, surrounded by fog, representing birch trees with an autumn foliage. Maples, offered in different color variations, infuses rooms with warmth and, in the silver-based variant, illuminates the wall.