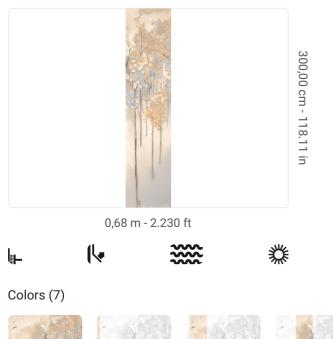

**Technical specifications** 

SKU

Width

Length

Sold by

Match

Composition

Vertical repeat

Fire rating

Strippability Paste

Washability

41004 0,68 m - 2.230 ft 3,00 m - 9.84 ft VINYI PANEL - CM 68 L X 300 H NO REPETITION 300,00 cm - 118.11 in B-S2,D0 STRIPPABLE PASTE THE WALL EXTRA WASHABLE