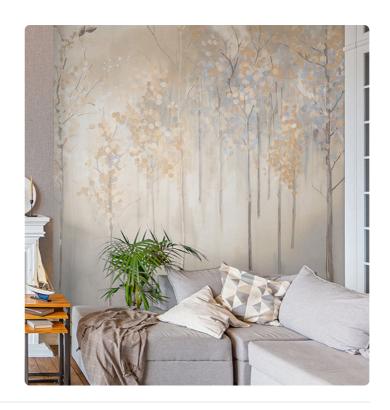

## MAPLES WINTER

Collection JV 202 MURALS DECOR

JV 202 Murals Decor collection offers a wide selection of decorative murals to furnish and give the environment a unique atmosphere and personalized style. A proposal full of new subjects that adopts a breakdown system that is a cornerstone of the collection, for ease of choice and application. Enchanted forest, surrounded by fog, representing birch trees with an autumn foliage. Maples, offered in different color variations, infuses rooms with warmth and, in the silver-based variant, illuminates the wall.