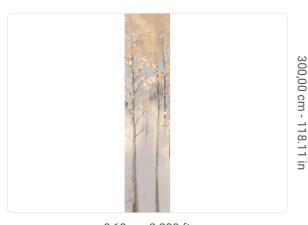

0,68 m - 2.230 ft

## Technical specifications

SKU Width Length Composition Sold by Match Vertical repeat Fire rating Strippability

Paste Washability 41005

0,68 m - 2.230 ft 3,00 m - 9.84 ft VINYI

PANEL - CM 68 L X 300 H

NO REPETITION 300,00 cm - 118.11 in B-S2,D0