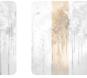

## MAPLES WINTER

Collection JV 202 MURALS DECOR

JV 202 Murals Decor collection offers a wide selection of decorative murals to furnish and give the environment a unique atmosphere and personalized style. A proposal full of new subjects that adopts a breakdown system that is a cornerstone of the collection, for ease of choice and application. Enchanted forest, surrounded by fog, representing birch trees with an autumn foliage. Maples, offered in different color variations, infuses rooms with warmth and, in the silver-based variant, illuminates the wall.