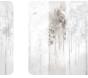

## MAPLES FOG

Collection JV 202 MURALS DECOR

JV 202 Murals Decor collection offers a wide selection of decorative murals to furnish and give the environment a unique atmosphere and personalized style. A proposal full of new subjects that adopts a breakdown system that is a cornerstone of the collection, for ease of choice and application. Enchanted forest, surrounded by fog, representing birch trees with an autumn foliage. Maples, offered in different color variations, infuses rooms with warmth and, in the silver-based variant, illuminates the wall.