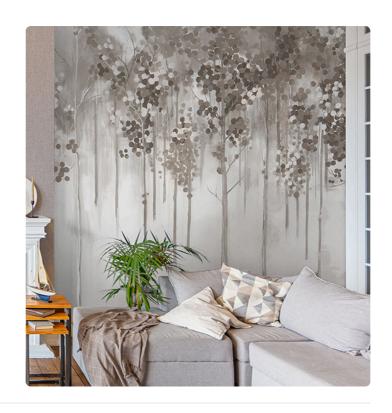

## MAPLES FOG

Collection JV 202 MURALS DECOR

JV 202 Murals Decor collection offers a wide selection of decorative murals to furnish and give the environment a unique atmosphere and personalized style. A proposal full of new subjects that adopts a breakdown system that is a cornerstone of the collection, for ease of choice and application. Enchanted forest, surrounded by fog, representing birch trees with an autumn foliage. Maples, offered in different color variations, infuses rooms with warmth and, in the silver-based variant, illuminates the wall.