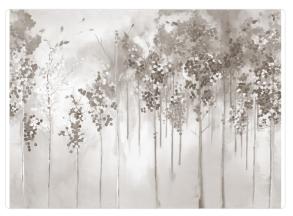

## MAPLES FOG

Collection JV 202 MURALS DECOR

JV 202 Murals Decor collection offers a wide selection of decorative murals to furnish and give the environment a unique atmosphere and personalized style. A proposal full of new subjects that adopts a breakdown system that is a cornerstone of the collection, for ease of choice and application. Enchanted forest, surrounded by fog, representing birch trees with an autumn foliage. Maples, offered in different color variations, infuses rooms with warmth and, in the silver-based variant, illuminates the wall.