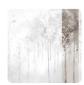

## MAPLES FOG

Collection JV 202 MURALS DECOR

JV 202 Murals Decor collection offers a wide selection of decorative murals to furnish and give the environment a unique atmosphere and personalized style. A proposal full of new subjects that adopts a breakdown system that is a cornerstone of the collection, for ease of choice and application. Enchanted forest, surrounded by fog, representing birch trees with an autumn foliage. Maples, offered in different color variations, infuses rooms with warmth and, in the silver-based variant, illuminates the wall.