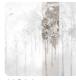

## MAPLES FOG

Collection JV 202 MURALS DECOR

JV 202 Murals Decor collection offers a wide selection of decorative murals to furnish and give the environment a unique atmosphere and personalized style. A proposal full of new subjects that adopts a breakdown system that is a cornerstone of the collection, for ease of choice and application. Enchanted forest, surrounded by fog, representing birch trees with an autumn foliage. Maples, offered in different color variations, infuses rooms with warmth and, in the silver-based variant, illuminates the wall.