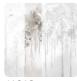

## MAPLES FOG

Collection JV 202 MURALS DECOR

JV 202 Murals Decor collection offers a wide selection of decorative murals to furnish and give the environment a unique atmosphere and personalized style. A proposal full of new subjects that adopts a breakdown system that is a cornerstone of the collection, for ease of choice and application. Enchanted forest, surrounded by fog, representing birch trees with an autumn foliage. Maples, offered in different color variations, infuses rooms with warmth and, in the silver-based variant, illuminates the wall.