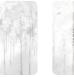

## MAPLES FOG

Collection JV 202 MURALS DECOR

JV 202 Murals Decor collection offers a wide selection of decorative murals to furnish and give the environment a unique atmosphere and personalized style. A proposal full of new subjects that adopts a breakdown system that is a cornerstone of the collection, for ease of choice and application. Enchanted forest, surrounded by fog, representing birch trees with an autumn foliage. Maples, offered in different color variations, infuses rooms with warmth and, in the silver-based variant, illuminates the wall.