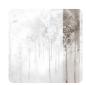

## MAPLES FOG

Collection JV 202 MURALS DECOR

JV 202 Murals Decor collection offers a wide selection of decorative murals to furnish and give the environment a unique atmosphere and personalized style. A proposal full of new subjects that adopts a breakdown system that is a cornerstone of the collection, for ease of choice and application. Enchanted forest, surrounded by fog, representing birch trees with an autumn foliage. Maples, offered in different color variations, infuses rooms with warmth and, in the silver-based variant, illuminates the wall.