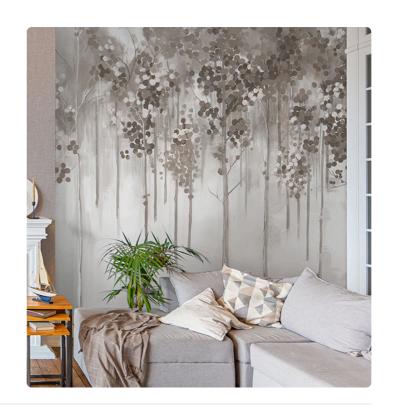

## MAPLES FOG

Collection JV 202 MURALS DECOR

JV 202 Murals Decor collection offers a wide selection of decorative murals to furnish and give the environment a unique atmosphere and personalized style. A proposal full of new subjects that adopts a breakdown system that is a cornerstone of the collection, for ease of choice and application. Enchanted forest, surrounded by fog, representing birch trees with an autumn foliage. Maples, offered in different color variations, infuses rooms with warmth and, in the silver-based variant, illuminates the wall.