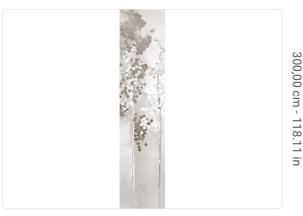

0,68 m - 2.230 ft

## Technical specifications

SKU Width Length Composition Sold by Match Vertical repeat Fire rating

Paste Washability

Strippability

41011

0,68 m - 2.230 ft 3,00 m - 9.84 ft VINYI

PANEL - CM 68 L X 300 H

NO REPETITION 300,00 cm - 118.11 in