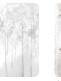

## MAPLES FOG

Collection JV 202 MURALS DECOR

JV 202 Murals Decor collection offers a wide selection of decorative murals to furnish and give the environment a unique atmosphere and personalized style. A proposal full of new subjects that adopts a breakdown system that is a cornerstone of the collection, for ease of choice and application. Enchanted forest, surrounded by fog, representing birch trees with an autumn foliage. Maples, offered in different color variations, infuses rooms with warmth and, in the silver-based variant, illuminates the wall.