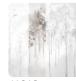

## MAPLES FOG

Collection JV 202 MURALS DECOR

JV 202 Murals Decor collection offers a wide selection of decorative murals to furnish and give the environment a unique atmosphere and personalized style. A proposal full of new subjects that adopts a breakdown system that is a cornerstone of the collection, for ease of choice and application. Enchanted forest, surrounded by fog, representing birch trees with an autumn foliage. Maples, offered in different color variations, infuses rooms with warmth and, in the silver-based variant, illuminates the wall.