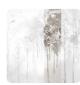

## MAPLES FOG

Collection JV 202 MURALS DECOR

JV 202 Murals Decor collection offers a wide selection of decorative murals to furnish and give the environment a unique atmosphere and personalized style. A proposal full of new subjects that adopts a breakdown system that is a cornerstone of the collection, for ease of choice and application. Enchanted forest, surrounded by fog, representing birch trees with an autumn foliage. Maples, offered in different color variations, infuses rooms with warmth and, in the silver-based variant, illuminates the wall.