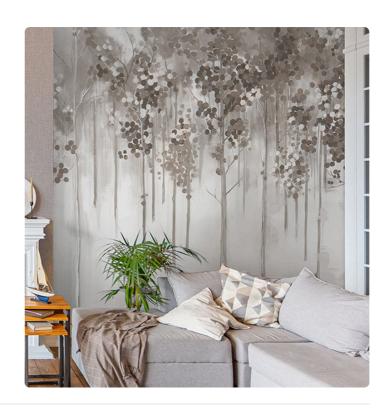

## MAPLES FOG

Collection JV 202 MURALS DECOR

JV 202 Murals Decor collection offers a wide selection of decorative murals to furnish and give the environment a unique atmosphere and personalized style. A proposal full of new subjects that adopts a breakdown system that is a cornerstone of the collection, for ease of choice and application. Enchanted forest, surrounded by fog, representing birch trees with an autumn foliage. Maples, offered in different color variations, infuses rooms with warmth and, in the silver-based variant, illuminates the wall.