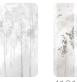

## MAPLES FOG

Collection JV 202 MURALS DECOR

JV 202 Murals Decor collection offers a wide selection of decorative murals to furnish and give the environment a unique atmosphere and personalized style. A proposal full of new subjects that adopts a breakdown system that is a cornerstone of the collection, for ease of choice and application. Enchanted forest, surrounded by fog, representing birch trees with an autumn foliage. Maples, offered in different color variations, infuses rooms with warmth and, in the silver-based variant, illuminates the wall.