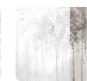

## MAPLES FOG

Collection JV 202 MURALS DECOR

JV 202 Murals Decor collection offers a wide selection of decorative murals to furnish and give the environment a unique atmosphere and personalized style. A proposal full of new subjects that adopts a breakdown system that is a cornerstone of the collection, for ease of choice and application. Enchanted forest, surrounded by fog, representing birch trees with an autumn foliage. Maples, offered in different color variations, infuses rooms with warmth and, in the silver-based variant, illuminates the wall.