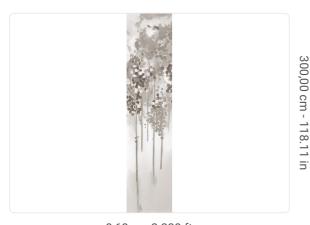

0,68 m - 2.230 ft

## Technical specifications

SKU 41014 Width 0,68 m - 2.230 ft Length 3,00 m - 9.84 ft Composition VINYI Sold by PANEL - CM 68 L X 300 H Match NO REPETITION 300,00 cm - 118.11 in Vertical repeat B-S2,D0 Fire rating