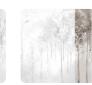

## MAPLES FOG

Collection JV 202 MURALS DECOR

JV 202 Murals Decor collection offers a wide selection of decorative murals to furnish and give the environment a unique atmosphere and personalized style. A proposal full of new subjects that adopts a breakdown system that is a cornerstone of the collection, for ease of choice and application. Enchanted forest, surrounded by fog, representing birch trees with an autumn foliage. Maples, offered in different color variations, infuses rooms with warmth and, in the silver-based variant, illuminates the wall.