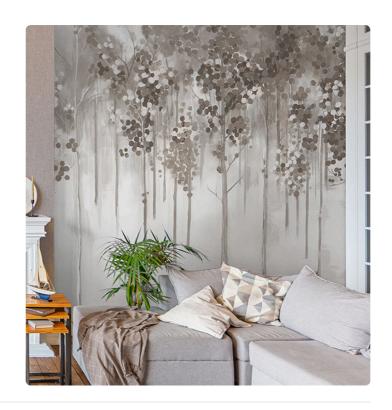

## MAPLES FOG

Collection JV 202 MURALS DECOR

JV 202 Murals Decor collection offers a wide selection of decorative murals to furnish and give the environment a unique atmosphere and personalized style. A proposal full of new subjects that adopts a breakdown system that is a cornerstone of the collection, for ease of choice and application. Enchanted forest, surrounded by fog, representing birch trees with an autumn foliage. Maples, offered in different color variations, infuses rooms with warmth and, in the silver-based variant, illuminates the wall.