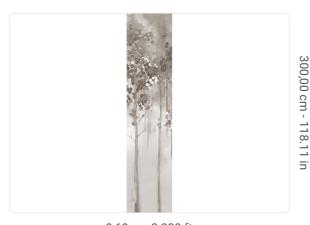

0,68 m - 2.230 ft

## Technical specifications

SKU Width Length Composition Sold by Match Vertical repeat Fire rating Strippability

Paste Washability 41015

0,68 m - 2.230 ft 3,00 m - 9.84 ft VINYI

PANEL - CM 68 L X 300 H

NO REPETITION 300,00 cm - 118.11 in