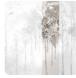

## MAPLES FOG

Collection JV 202 MURALS DECOR

JV 202 Murals Decor collection offers a wide selection of decorative murals to furnish and give the environment a unique atmosphere and personalized style. A proposal full of new subjects that adopts a breakdown system that is a cornerstone of the collection, for ease of choice and application. Enchanted forest, surrounded by fog, representing birch trees with an autumn foliage. Maples, offered in different color variations, infuses rooms with warmth and, in the silver-based variant, illuminates the wall.