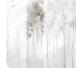

## Description

JV 202 Murals Decor collection offers a wide selection of decorative murals to furnish and give the environment a unique atmosphere and personalized style. A proposal full of new subjects that adopts a breakdown system that is a cornerstone of the collection, for ease of choice and application. Enchanted forest, surrounded by fog, representing birch trees with an autumn foliage. Maples, offered in different color variations, infuses rooms with warmth and, in the silver-based variant, illuminates the wall.