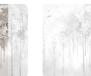

## Description

JV 202 Murals Decor collection offers a wide selection of decorative murals to furnish and give the environment a unique atmosphere and personalized style. A proposal full of new subjects that adopts a breakdown system that is a cornerstone of the collection, for ease of choice and application. Enchanted forest, surrounded by fog, representing birch trees with an autumn foliage. Maples, offered in different color variations, infuses rooms with warmth and, in the silver-based variant, illuminates the wall.