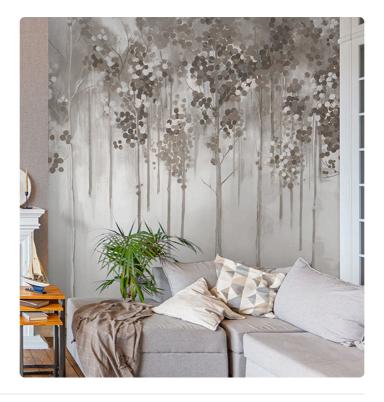

## Description

JV 202 Murals Decor collection offers a wide selection of decorative murals to furnish and give the environment a unique atmosphere and personalized style. A proposal full of new subjects that adopts a breakdown system that is a cornerstone of the collection, for ease of choice and application. Enchanted forest, surrounded by fog, representing birch trees with an autumn foliage. Maples, offered in different color variations, infuses rooms with warmth and, in the silver-based variant, illuminates the wall.