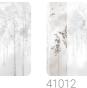

## Description

JV 202 Murals Decor collection offers a wide selection of decorative murals to furnish and give the environment a unique atmosphere and personalized style. A proposal full of new subjects that adopts a breakdown system that is a cornerstone of the collection, for ease of choice and application. Enchanted forest, surrounded by fog, representing birch trees with an autumn foliage. Maples, offered in different color variations, infuses rooms with warmth and, in the silver-based variant, illuminates the wall.