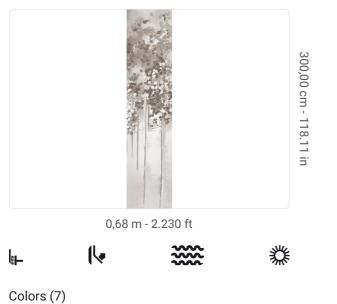

## Technical specifications

SKU Width Length Composition Sold by Match Vertical repeat Fire rating Strippability Paste Washability 41016 0,68 m - 2.230 ft 3,00 m - 9.84 ft VINYL PANEL - CM 68 L X 300 H NO REPETITION 300,00 cm - 118.11 in B-S2,D0 STRIPPABLE PASTE THE WALL EXTRA WASHABLE