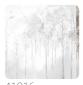

## Description

JV 202 Murals Decor collection offers a wide selection of decorative murals to furnish and give the environment a unique atmosphere and personalized style. A proposal full of new subjects that adopts a breakdown system that is a cornerstone of the collection, for ease of choice and application. Enchanted forest, surrounded by fog, representing birch trees with an autumn foliage. Maples, offered in different color variations, infuses rooms with warmth and, in the silver-based variant, illuminates the wall.