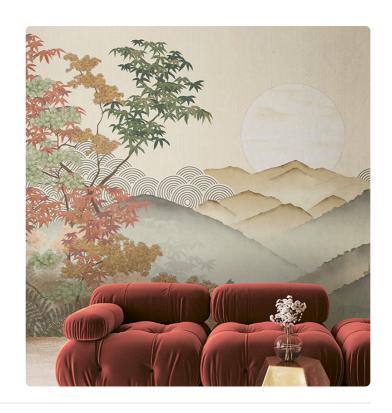

### Description

JV 202 Murals Decor collection offers a wide selection of decorative murals to furnish and give the environment a unique atmosphere and personalized style. A proposal full of new subjects that adopts a breakdown system that is a cornerstone of the collection, for ease of choice and application. Landscape nestled among the hills in which the protagonist is the sun that, about to set, gives the valley its last moments of light. Invermere, enriched by a round geometric motif protruding behind the hills, infuses depth and dynamism, a clear reference to Japanese gardens.