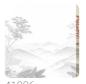

## Description

JV 202 Murals Decor collection offers a wide selection of decorative murals to furnish and give the environment a unique atmosphere and personalized style. A proposal full of new subjects that adopts a breakdown system that is a cornerstone of the collection, for ease of choice and application. Landscape nestled among the hills in which the protagonist is the sun that, about to set, gives the valley its last moments of light. Invermere, enriched by a round geometric motif protruding behind the hills, infuses depth and dynamism, a clear reference to Japanese gardens.