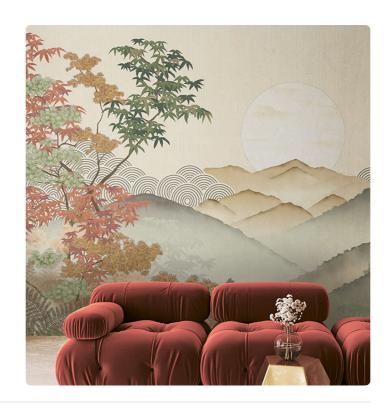

## Description

JV 202 Murals Decor collection offers a wide selection of decorative murals to furnish and give the environment a unique atmosphere and personalized style. A proposal full of new subjects that adopts a breakdown system that is a cornerstone of the collection, for ease of choice and application. Landscape nestled among the hills in which the protagonist is the sun that, about to set, gives the valley its last moments of light. Invermere, enriched by a round geometric motif protruding behind the hills, infuses depth and dynamism, a clear reference to Japanese gardens.