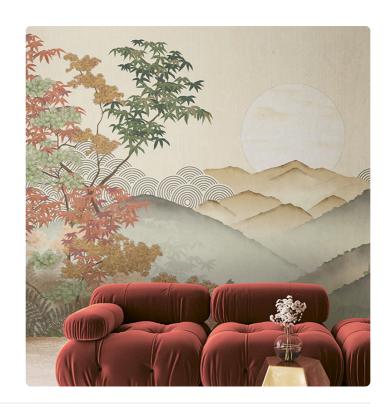

## Description

JV 202 Murals Decor collection offers a wide selection of decorative murals to furnish and give the environment a unique atmosphere and personalized style. A proposal full of new subjects that adopts a breakdown system that is a cornerstone of the collection, for ease of choice and application. Landscape nestled among the hills in which the protagonist is the sun that, about to set, gives the valley its last moments of light. Invermere, enriched by a round geometric motif protruding behind the hills, infuses depth and dynamism, a clear reference to Japanese gardens.