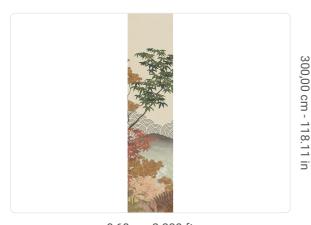

## Description

JV 202 Murals Decor collection offers a wide selection of decorative murals to furnish and give the environment a unique atmosphere and personalized style. A proposal full of new subjects that adopts a breakdown system that is a cornerstone of the collection, for ease of choice and application. Landscape nestled among the hills in which the protagonist is the sun that, about to set, gives the valley its last moments of light. Invermere, enriched by a round geometric motif protruding behind the hills, infuses depth and dynamism, a clear reference to Japanese gardens.

0,68 m - 2.230 ft

## Technical specifications

SKU Width Length Composition Sold by Match Vertical repeat Fire rating Strippability Paste

Washability

41022 0,68 m - 2.230 ft 3,00 m - 9.84 ft METALLIZED VINYL PANEL - CM 68 L X 300 H NO REPETITION 300,00 cm - 118.11 in B-S2,D0 STRIPPABLE PASTE THE WALL EXTRA WASHABLE