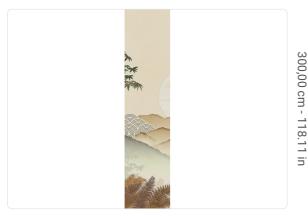

0,68 m - 2.230 ft

## Technical specifications

SKU Width Length Composition Sold by Match Vertical repeat Fire rating Strippability Paste

Washability

41023 0,68 m - 2.230 ft 3,00 m - 9.84 ft METALLIZED VINYL PANEL - CM 68 L X 300 H NO REPETITION 300,00 cm - 118.11 in B-S2,D0 STRIPPABLE PASTE THE WALL EXTRA WASHABLE