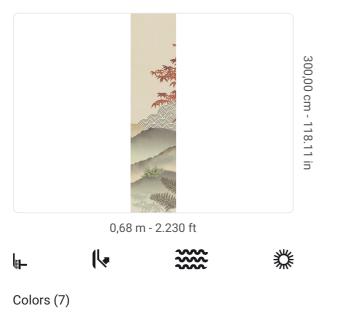

## **Technical specifications**

SKU Width Length Composition Sold by Match Vertical repeat Fire rating Strippability Paste Washability 41025 0,68 m - 2.230 ft 3,00 m - 9.84 ft METALLIZED VINYL PANEL - CM 68 L X 300 H NO REPETITION 300,00 cm - 118.11 in B-S2,D0 STRIPPABLE PASTE THE WALL EXTRA WASHABLE