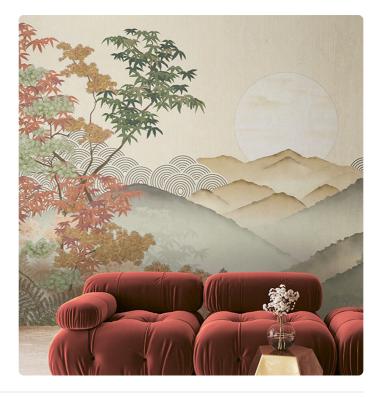

## Description

JV 202 Murals Decor collection offers a wide selection of decorative murals to furnish and give the environment a unique atmosphere and personalized style. A proposal full of new subjects that adopts a breakdown system that is a cornerstone of the collection, for ease of choice and application. Landscape nestled among the hills in which the protagonist is the sun that, about to set, gives the valley its last moments of light. Invermere, enriched by a round geometric motif protruding behind the hills, infuses depth and dynamism, a clear reference to Japanese gardens.