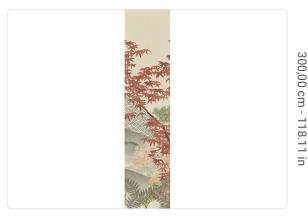

## Description

JV 202 Murals Decor collection offers a wide selection of decorative murals to furnish and give the environment a unique atmosphere and personalized style. A proposal full of new subjects that adopts a breakdown system that is a cornerstone of the collection, for ease of choice and application. Landscape nestled among the hills in which the protagonist is the sun that, about to set, gives the valley its last moments of light. Invermere, enriched by a round geometric motif protruding behind the hills, infuses depth and dynamism, a clear reference to Japanese gardens.

## Technical specifications

SKU Width Length Composition Sold by Match Vertical repeat Fire rating Strippability Paste

Washability

41026 0,68 m - 2.230 ft 3,00 m - 9.84 ft METALLIZED VINYL PANEL - CM 68 L X 300 H NO REPETITION 300,00 cm - 118.11 in B-S2,D0 STRIPPABLE PASTE THE WALL EXTRA WASHABLE