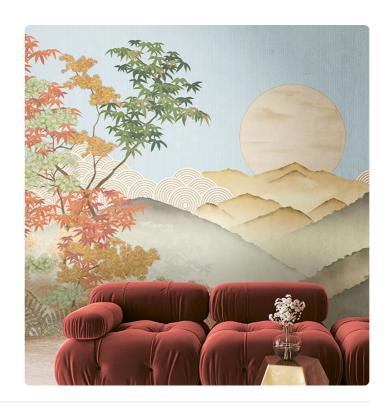

## Description

JV 202 Murals Decor collection offers a wide selection of decorative murals to furnish and give the environment a unique atmosphere and personalized style. A proposal full of new subjects that adopts a breakdown system that is a cornerstone of the collection, for ease of choice and application. Landscape nestled among the hills in which the protagonist is the sun that, about to set, gives the valley its last moments of light. Invermere, enriched by a round geometric motif protruding behind the hills, infuses depth and dynamism, a clear reference to Japanese gardens.