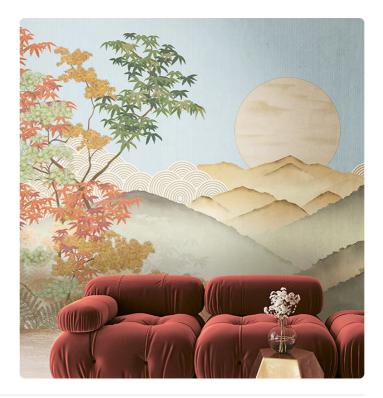

## Description

JV 202 Murals Decor collection offers a wide selection of decorative murals to furnish and give the environment a unique atmosphere and personalized style. A proposal full of new subjects that adopts a breakdown system that is a cornerstone of the collection, for ease of choice and application. Landscape nestled among the hills in which the protagonist is the sun that, about to set, gives the valley its last moments of light. Invermere, enriched by a round geometric motif protruding behind the hills, infuses depth and dynamism, a clear reference to Japanese gardens.