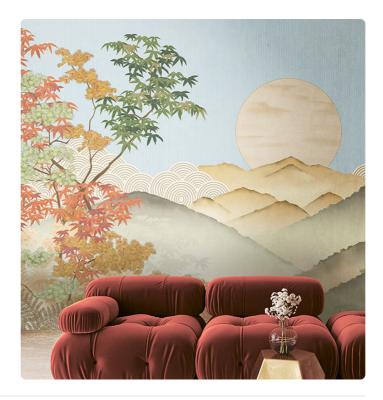

## Description

JV 202 Murals Decor collection offers a wide selection of decorative murals to furnish and give the environment a unique atmosphere and personalized style. A proposal full of new subjects that adopts a breakdown system that is a cornerstone of the collection, for ease of choice and application. Landscape nestled among the hills in which the protagonist is the sun that, about to set, gives the valley its last moments of light. Invermere, enriched by a round geometric motif protruding behind the hills, infuses depth and dynamism, a clear reference to Japanese gardens.