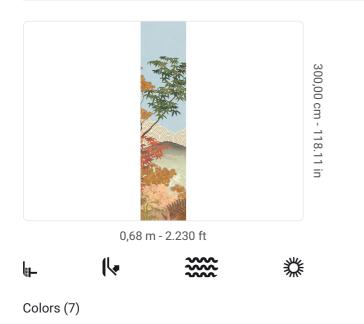

## **Technical specifications**

SKU Width Length Composition Sold by Match Vertical repeat Fire rating Strippability Paste Washability 41032 0,68 m - 2.230 ft 3,00 m - 9.84 ft VINYL PANEL - CM 68 L X 300 H NO REPETITION 300,00 cm - 118.11 in B-S2,D0 STRIPPABLE PASTE THE WALL EXTRA WASHABLE