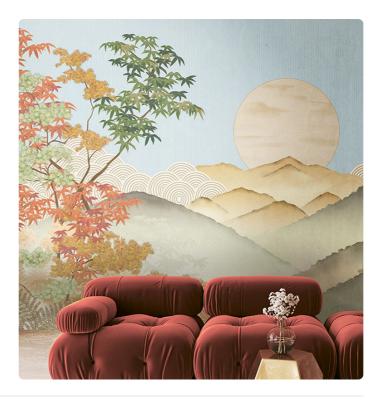

## Description

JV 202 Murals Decor collection offers a wide selection of decorative murals to furnish and give the environment a unique atmosphere and personalized style. A proposal full of new subjects that adopts a breakdown system that is a cornerstone of the collection, for ease of choice and application. Landscape nestled among the hills in which the protagonist is the sun that, about to set, gives the valley its last moments of light. Invermere, enriched by a round geometric motif protruding behind the hills, infuses depth and dynamism, a clear reference to Japanese gardens.