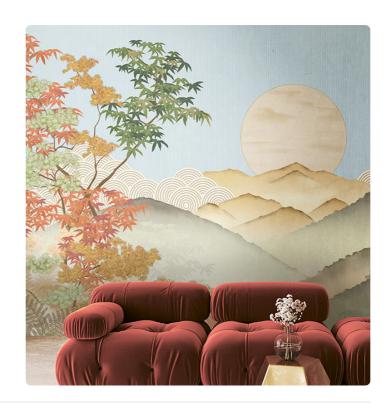

# **INVERMERE SUMMER**

Collection JV 202 MURALS DECOR

### Description

JV 202 Murals Decor collection offers a wide selection of decorative murals to furnish and give the environment a unique atmosphere and personalized style. A proposal full of new subjects that adopts a breakdown system that is a cornerstone of the collection, for ease of choice and application. Landscape nestled among the hills in which the protagonist is the sun that, about to set, gives the valley its last moments of light. Invermere, enriched by a round geometric motif protruding behind the hills, infuses depth and dynamism, a clear reference to Japanese gardens.