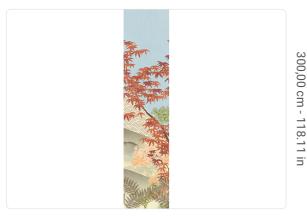

## Description

JV 202 Murals Decor collection offers a wide selection of decorative murals to furnish and give the environment a unique atmosphere and personalized style. A proposal full of new subjects that adopts a breakdown system that is a cornerstone of the collection, for ease of choice and application. Landscape nestled among the hills in which the protagonist is the sun that, about to set, gives the valley its last moments of light. Invermere, enriched by a round geometric motif protruding behind the hills, infuses depth and dynamism, a clear reference to Japanese gardens.

0,68 m - 2.230 ft

300,00 cm - 118.11 in B-S2,D0 STRIPPABLE PASTE THE WALL

EXTRA WASHABLE