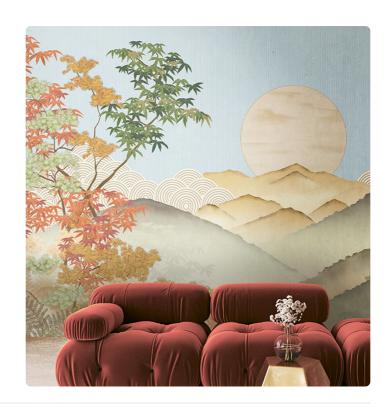

## Description

JV 202 Murals Decor collection offers a wide selection of decorative murals to furnish and give the environment a unique atmosphere and personalized style. A proposal full of new subjects that adopts a breakdown system that is a cornerstone of the collection, for ease of choice and application. Landscape nestled among the hills in which the protagonist is the sun that, about to set, gives the valley its last moments of light. Invermere, enriched by a round geometric motif protruding behind the hills, infuses depth and dynamism, a clear reference to Japanese gardens.