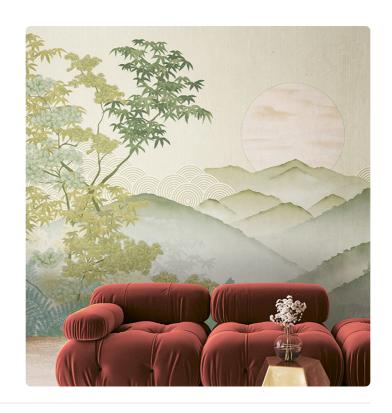

## Description

JV 202 Murals Decor collection offers a wide selection of decorative murals to furnish and give the environment a unique atmosphere and personalized style. A proposal full of new subjects that adopts a breakdown system that is a cornerstone of the collection, for ease of choice and application. Landscape nestled among the hills in which the protagonist is the sun that, about to set, gives the valley its last moments of light. Invermere, enriched by a round geometric motif protruding behind the hills, infuses depth and dynamism, a clear reference to Japanese gardens.