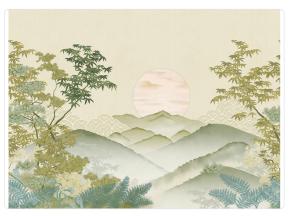

## Description

JV 202 Murals Decor collection offers a wide selection of decorative murals to furnish and give the environment a unique atmosphere and personalized style. A proposal full of new subjects that adopts a breakdown system that is a cornerstone of the collection, for ease of choice and application. Landscape nestled among the hills in which the protagonist is the sun that, about to set, gives the valley its last moments of light. Invermere, enriched by a round geometric motif protruding behind the hills, infuses depth and dynamism, a clear reference to Japanese gardens.