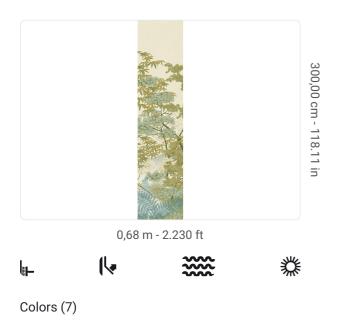

## **Technical specifications**

SKU Width Length Composition Sold by Match Vertical repeat Fire rating Strippability Paste Washability 41041 0,68 m - 2.230 ft 3,00 m - 9.84 ft VINYL PANEL - CM 68 L X 300 H NO REPETITION 300,00 cm - 118.11 in B-S2,D0 STRIPPABLE PASTE THE WALL EXTRA WASHABLE