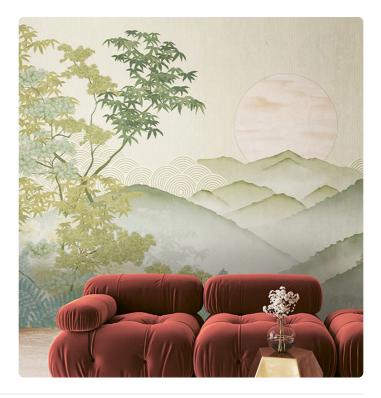

## Description

JV 202 Murals Decor collection offers a wide selection of decorative murals to furnish and give the environment a unique atmosphere and personalized style. A proposal full of new subjects that adopts a breakdown system that is a cornerstone of the collection, for ease of choice and application. Landscape nestled among the hills in which the protagonist is the sun that, about to set, gives the valley its last moments of light. Invermere, enriched by a round geometric motif protruding behind the hills, infuses depth and dynamism, a clear reference to Japanese gardens.