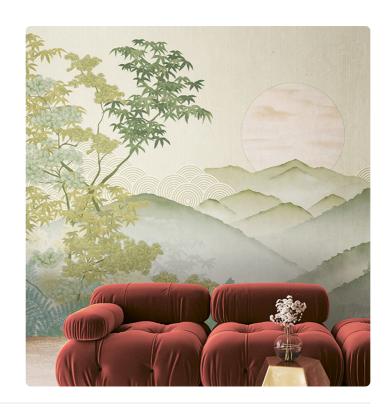

## Description

JV 202 Murals Decor collection offers a wide selection of decorative murals to furnish and give the environment a unique atmosphere and personalized style. A proposal full of new subjects that adopts a breakdown system that is a cornerstone of the collection, for ease of choice and application. Landscape nestled among the hills in which the protagonist is the sun that, about to set, gives the valley its last moments of light. Invermere, enriched by a round geometric motif protruding behind the hills, infuses depth and dynamism, a clear reference to Japanese gardens.