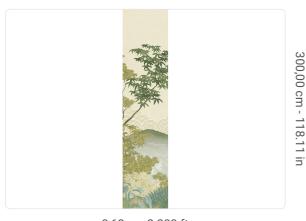

## Description

JV 202 Murals Decor collection offers a wide selection of decorative murals to furnish and give the environment a unique atmosphere and personalized style. A proposal full of new subjects that adopts a breakdown system that is a cornerstone of the collection, for ease of choice and application. Landscape nestled among the hills in which the protagonist is the sun that, about to set, gives the valley its last moments of light. Invermere, enriched by a round geometric motif protruding behind the hills, infuses depth and dynamism, a clear reference to Japanese gardens.

0,68 m - 2.230 ft

## Technical specifications

SKU 41042 Width 0,68 m - 2.230 ft 3,00 m - 9.84 ft Length Composition VINYI Sold by PANEL - CM 68 L X 300 H Match NO REPETITION

Vertical repeat 300,00 cm - 118.11 in B-S2,D0 Fire rating STRIPPABLE Strippability