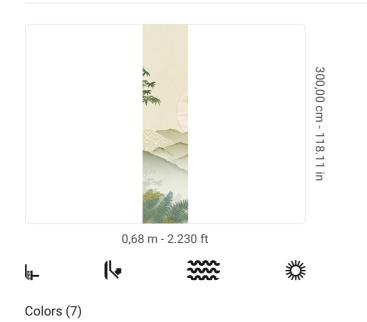

## **Technical specifications**

SKU Width Length Composition Sold by Match Vertical repeat Fire rating Strippability Paste Washability 41043 0,68 m - 2.230 ft 3,00 m - 9.84 ft VINYL PANEL - CM 68 L X 300 H NO REPETITION 300,00 cm - 118.11 in B-S2,D0 STRIPPABLE PASTE THE WALL EXTRA WASHABLE