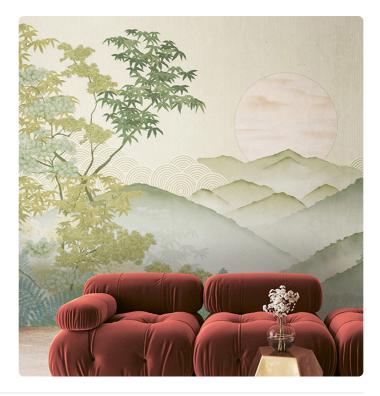

## Description

JV 202 Murals Decor collection offers a wide selection of decorative murals to furnish and give the environment a unique atmosphere and personalized style. A proposal full of new subjects that adopts a breakdown system that is a cornerstone of the collection, for ease of choice and application. Landscape nestled among the hills in which the protagonist is the sun that, about to set, gives the valley its last moments of light. Invermere, enriched by a round geometric motif protruding behind the hills, infuses depth and dynamism, a clear reference to Japanese gardens.