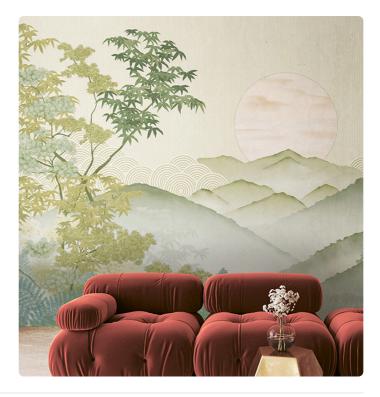

## **INVERMERE GREEN**

Collection JV 202 MURALS DECOR

## Description

JV 202 Murals Decor collection offers a wide selection of decorative murals to furnish and give the environment a unique atmosphere and personalized style. A proposal full of new subjects that adopts a breakdown system that is a cornerstone of the collection, for ease of choice and application. Landscape nestled among the hills in which the protagonist is the sun that, about to set, gives the valley its last moments of light. Invermere, enriched by a round geometric motif protruding behind the hills, infuses depth and dynamism, a clear reference to Japanese gardens.