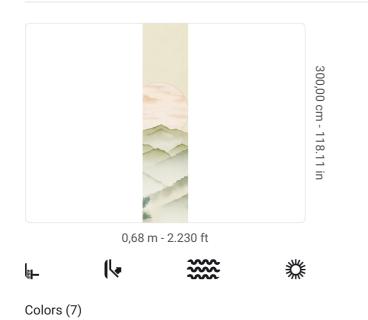

## **Technical specifications**

SKU Width Length Composition Sold by Match Vertical repeat Fire rating Strippability Paste Washability 41044 0,68 m - 2.230 ft 3,00 m - 9.84 ft VINYL PANEL - CM 68 L X 300 H NO REPETITION 300,00 cm - 118.11 in B-S2,D0 STRIPPABLE PASTE THE WALL EXTRA WASHABLE