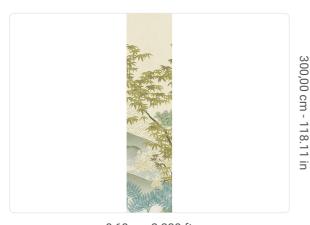

0,68 m - 2.230 ft

## Technical specifications

SKU 41046 Width 0,68 m - 2.230 ft 3,00 m - 9.84 ft Length Composition VINYI Sold by PANEL - CM 68 L X 300 H Match NO REPETITION

Vertical repeat 300,00 cm - 118.11 in B-S2,D0 Fire rating Strippability STRIPPABLE Paste PASTE THE WALL Washability EXTRA WASHABLE