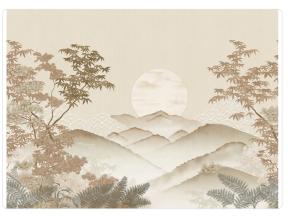

## Description

JV 202 Murals Decor collection offers a wide selection of decorative murals to furnish and give the environment a unique atmosphere and personalized style. A proposal full of new subjects that adopts a breakdown system that is a cornerstone of the collection, for ease of choice and application. Landscape nestled among the hills in which the protagonist is the sun that, about to set, gives the valley its last moments of light. Invermere, enriched by a round geometric motif protruding behind the hills, infuses depth and dynamism, a clear reference to Japanese gardens.