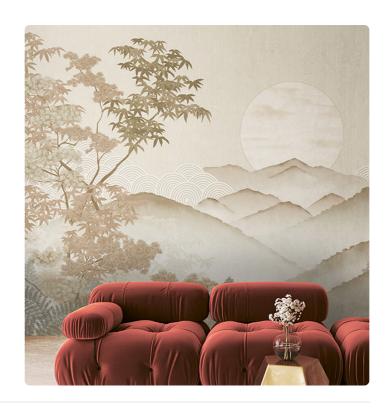

## Description

JV 202 Murals Decor collection offers a wide selection of decorative murals to furnish and give the environment a unique atmosphere and personalized style. A proposal full of new subjects that adopts a breakdown system that is a cornerstone of the collection, for ease of choice and application. Landscape nestled among the hills in which the protagonist is the sun that, about to set, gives the valley its last moments of light. Invermere, enriched by a round geometric motif protruding behind the hills, infuses depth and dynamism, a clear reference to Japanese gardens.