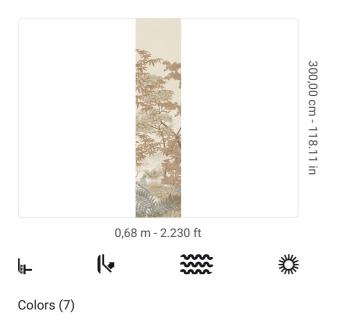

## **Technical specifications**

SKU Width Length Composition Sold by Match Vertical repeat Fire rating Strippability Paste Washability 41051 0,68 m - 2.230 ft 3,00 m - 9.84 ft VINYL PANEL - CM 68 L X 300 H NO REPETITION 300,00 cm - 118.11 in B-S2,D0 STRIPPABLE PASTE THE WALL EXTRA WASHABLE