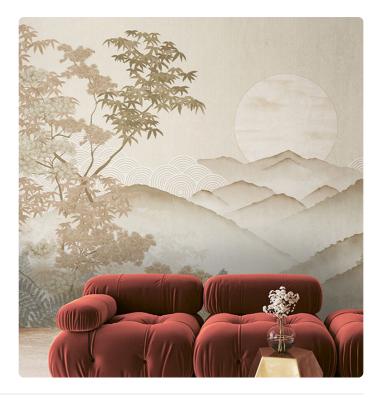

## **INVERMERE BEIGE**

Collection JV 202 MURALS DECOR

## Description

JV 202 Murals Decor collection offers a wide selection of decorative murals to furnish and give the environment a unique atmosphere and personalized style. A proposal full of new subjects that adopts a breakdown system that is a cornerstone of the collection, for ease of choice and application. Landscape nestled among the hills in which the protagonist is the sun that, about to set, gives the valley its last moments of light. Invermere, enriched by a round geometric motif protruding behind the hills, infuses depth and dynamism, a clear reference to Japanese gardens.