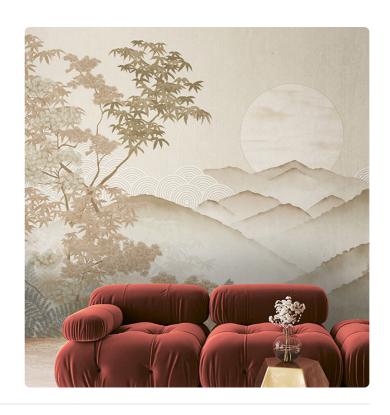

## Description

JV 202 Murals Decor collection offers a wide selection of decorative murals to furnish and give the environment a unique atmosphere and personalized style. A proposal full of new subjects that adopts a breakdown system that is a cornerstone of the collection, for ease of choice and application. Landscape nestled among the hills in which the protagonist is the sun that, about to set, gives the valley its last moments of light. Invermere, enriched by a round geometric motif protruding behind the hills, infuses depth and dynamism, a clear reference to Japanese gardens.