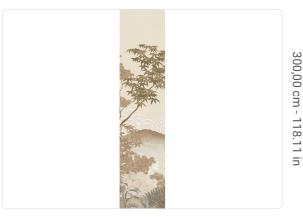

0,68 m - 2.230 ft

## Technical specifications

SKU 41052 Width 0,68 m - 2.230 ft 3,00 m - 9.84 ft Length Composition VINYI Sold by PANEL - CM 68 L X 300 H Match NO REPETITION Vertical repeat 300,00 cm - 118.11 in

B-S2,D0 Fire rating STRIPPABLE Strippability Paste PASTE THE WALL Washability EXTRA WASHABLE