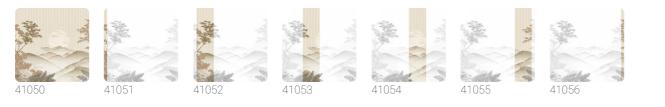

## Description

JV 202 Murals Decor collection offers a wide selection of decorative murals to furnish and give the environment a unique atmosphere and personalized style. A proposal full of new subjects that adopts a breakdown system that is a cornerstone of the collection, for ease of choice and application. Landscape nestled among the hills in which the protagonist is the sun that, about to set, gives the valley its last moments of light. Invermere, enriched by a round geometric motif protruding behind the hills, infuses depth and dynamism, a clear reference to Japanese gardens.