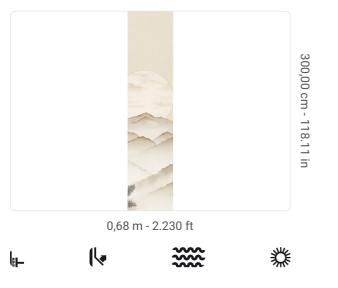

## **Technical specifications**

SKU Width Length Composition Sold by Match Vertical repeat Fire rating Strippability Paste Washability 41054 0,68 m - 2.230 ft 3,00 m - 9.84 ft VINYL PANEL - CM 68 L X 300 H NO REPETITION 300,00 cm - 118.11 in B-S2,D0 STRIPPABLE PASTE THE WALL EXTRA WASHABLE