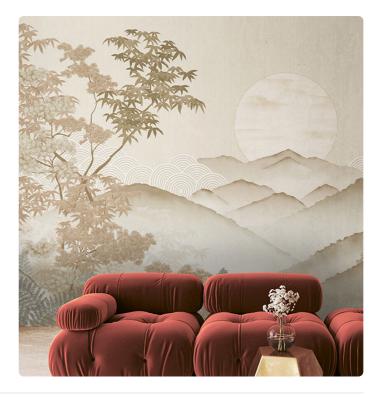

## Description

JV 202 Murals Decor collection offers a wide selection of decorative murals to furnish and give the environment a unique atmosphere and personalized style. A proposal full of new subjects that adopts a breakdown system that is a cornerstone of the collection, for ease of choice and application. Landscape nestled among the hills in which the protagonist is the sun that, about to set, gives the valley its last moments of light. Invermere, enriched by a round geometric motif protruding behind the hills, infuses depth and dynamism, a clear reference to Japanese gardens.