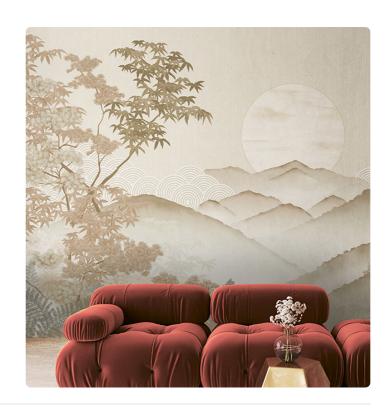

## Description

JV 202 Murals Decor collection offers a wide selection of decorative murals to furnish and give the environment a unique atmosphere and personalized style. A proposal full of new subjects that adopts a breakdown system that is a cornerstone of the collection, for ease of choice and application. Landscape nestled among the hills in which the protagonist is the sun that, about to set, gives the valley its last moments of light. Invermere, enriched by a round geometric motif protruding behind the hills, infuses depth and dynamism, a clear reference to Japanese gardens.