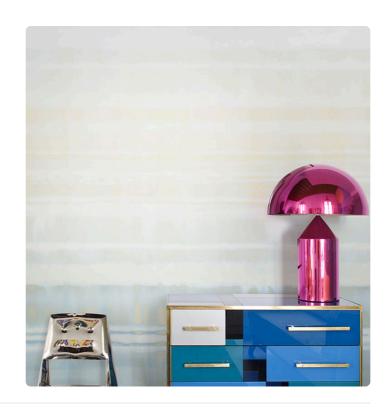

## Description

JV 202 Murals Decor collection offers a wide selection of decorative murals to furnish and give the environment a unique atmosphere and personalized style. A proposal full of new subjects that adopts a breakdown system that is a cornerstone of the collection, for ease of choice and application. Inspired by the decorative technique of Shibori, Nagoya creates a kind of abstract pattern on the wall, accentuated by embossing. Shades of color are weaved into the pattern, which, enhanced by the metallic effect of the base, give a touch of light and elegance to the walls.